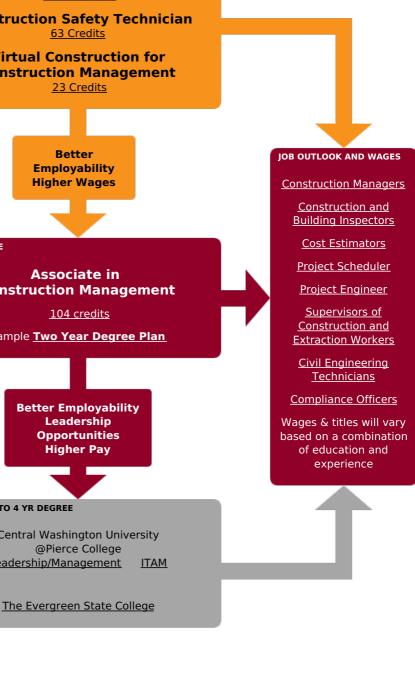

#### CERTIFICATE

**Construction Management** 66-71 Credits

**Construction Safety Technician** 63 Credits

**Virtual Construction for Construction Management** 23 Credits

**2 YR DEGREE** 

Associate in **Construction Management** 

Sample Two Year Degree Plan

PATHWAYS TO 4 YR DEGREE

**Central Washington University** @Pierce College Leadership/Management

WorkSource

RELATED **PROGRAMS:** 

**Construction Management (DTA/MRP)** 