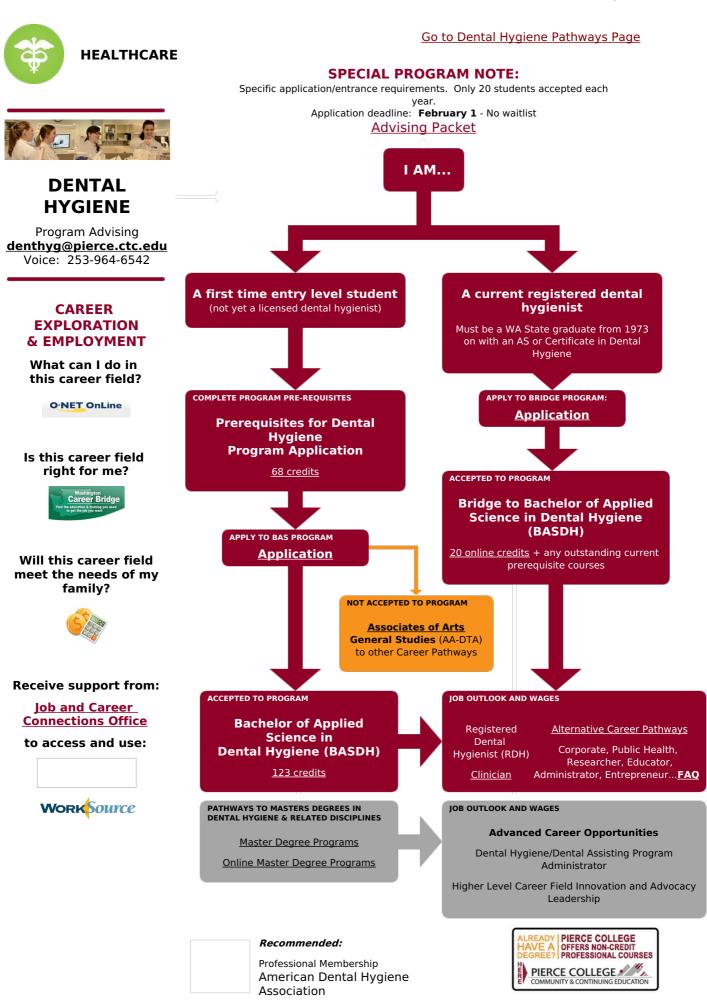

## Pierce College CAREER PATHWAYS Dental Hygiene

Career Cluster: Health Science



Last Updated: 3-14-2020

| DEI | RELATED | <b>Pre-Nursing</b> | Emergency |                     |             | Physical               |  |
|-----|---------|--------------------|-----------|---------------------|-------------|------------------------|--|
|     | GRAMS:  | (DTA/MRP)          | Nursing   | Medical<br>Services | Kinesiology | Therapist<br>Assistant |  |

PLEASE SEND COMMENTS OR CORRECTIONS TO:

## <u>Roadmap Helpdesk</u>

**Non-Discrimination Policy:** The Pierce College District does not discriminate on the basis of race, color, creed, religion, national origin, sex, sexual orientation, age, gender, marital status, disability, or status as a disabled or Vietnam era veteran.