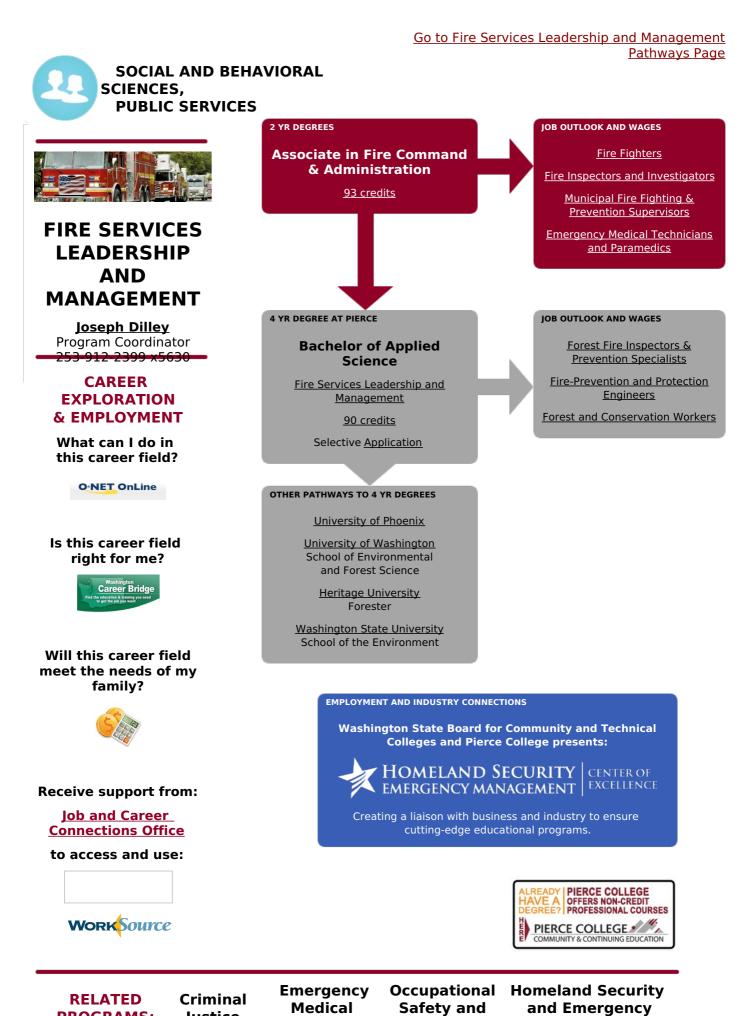

## Pierce College CAREER PATHWAYS Fire Command and Administration

Career Cluster: Law, Public Safety, Corrections and Security

Last Updated: 3-14-2020

| PRUGRAMS:                                                                                                                                    | Justice                                                | Services                                              | Health          | Management         |
|----------------------------------------------------------------------------------------------------------------------------------------------|--------------------------------------------------------|-------------------------------------------------------|-----------------|--------------------|
| PLEASE SEND COMMENTS O<br><u>Roadmap Helpde</u><br>Non-Discrimination P<br>the basis of race, color,<br>age, gender, marital sta<br>veteran. | <b>sk</b><br>Policy: The Pierce<br>creed, religion, na | College District does no<br>ational origin, sex, sexu | al orientation, | BROUGHT TO YOU BY: |