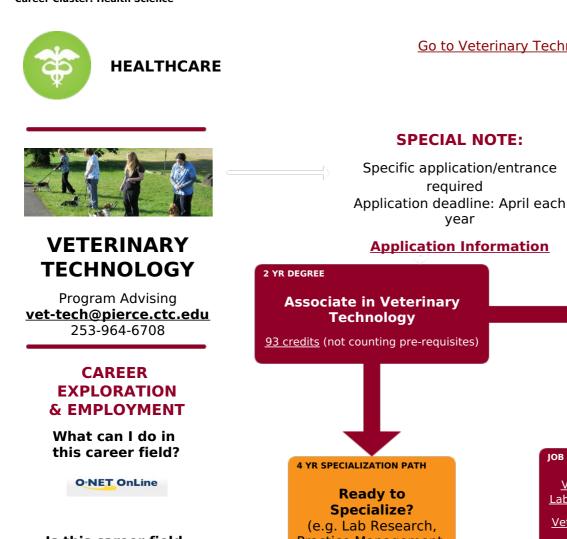

## Pierce College CAREER PATHWAYS Veterinary Technology

**Career Cluster: Health Science** 

Last Updated: 3-14-2020

Go to Veterinary Technology Pathways Page

Is this career field right for me?

## Biology CTEM /AA

**Biology and Biomedical Science**  **Biology and Biomedical** 

PIERCE COLLEGE OFFERS NON-CREDIT PROFESSIONAL COURSES

PIERCE COLLEGE

**SPECIAL NOTE:** 

required

year

Online BAS Veterinary Technology