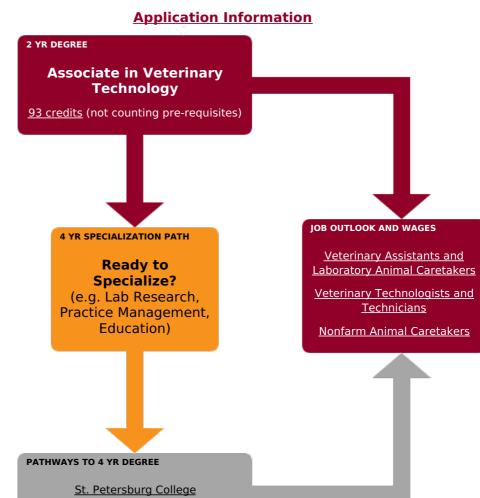

## Biology CTEM /AA

**Biology and Biomedical Science**  **Biology and Biomedical** 

PIERCE COLLEGE OFFERS NON-CREDIT PROFESSIONAL COURSES

PIERCE COLLEGE

**SPECIAL NOTE:** 

required

year

Online BAS Veterinary Technology