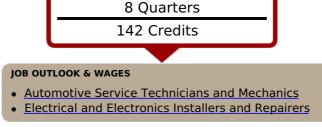

## AUTOMOTIVE CAREER OPPORTUNITIES

Technical training on Ford automotive products is provided in all **Automotive Service Excellence (ASE)** service repair areas plus specific Ford Motor Company Service Technician Specialty Training certification courses and covers the latest development of Ford technology including: engines, fuel management, electronics, transmission/transaxles, brake systems, and air conditioning.