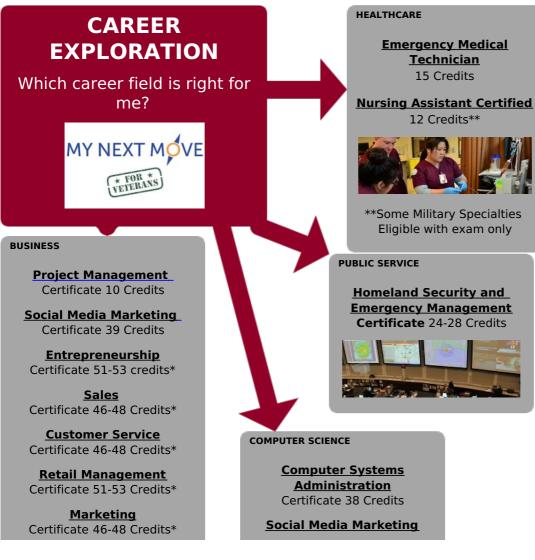

Last Updated: 12-6-2020

## **Top In-demand Industry Pathways**



Employment ready in 6 Months or less

Learn job skills and earn transferable credits toward higher degrees



VIE-25 Point of Contact Diana Baker: 253-912-3641 dbaker@pierce.ctc.edu <u>CLEP</u> <u>DSST</u> Train Out Official Military Transcripts

Prior Learning Credit Resources: Test Out

JST CCAF

**C.O.O.L.** Credentialing Opportunities On-Line

Army Navy/Marines Air Force

## Short Pathways to Employment with Long Term Career Growth!



Supervision & Management Certificate 51-53 Credits\*

Human Resource Management Certificate 56-58 Credits\*



\*Can be completed in 6 months or less when combined with previous schooling. Certificate 39 Credits



MORE CHOICES: JBLM VIE25 Schools









## PLEASE SEND COMMENTS OR CORRECTIONS TO:

<u>Roadmap Helpdesk</u>

**Non-Discrimination Policy:** The Pierce College District does not discriminate on the basis of race, color, creed, religion, national origin, sex, sexual orientation, age, gender, marital status, disability, or status as a disabled or Vietnam era veteran.