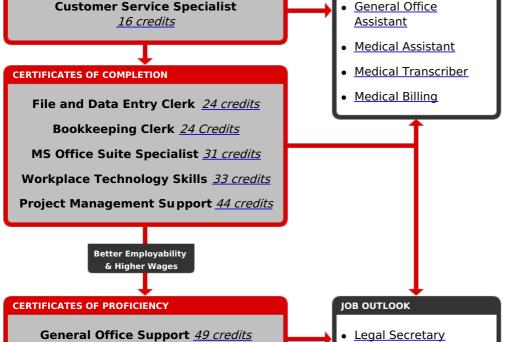

## CERTIFICATES OF RECOGNITION

# Bookeeping/Accounting Assistant Whigher Wages

Administrative Office Support: Associate in Technical Arts (ATA) <u>91 credits</u>

**Legal Support Professional** 56 credits

## JOB OUTLOOK

 Administrative Assistant

Library Assistant

- Executive Secretary
- Medical Secretary