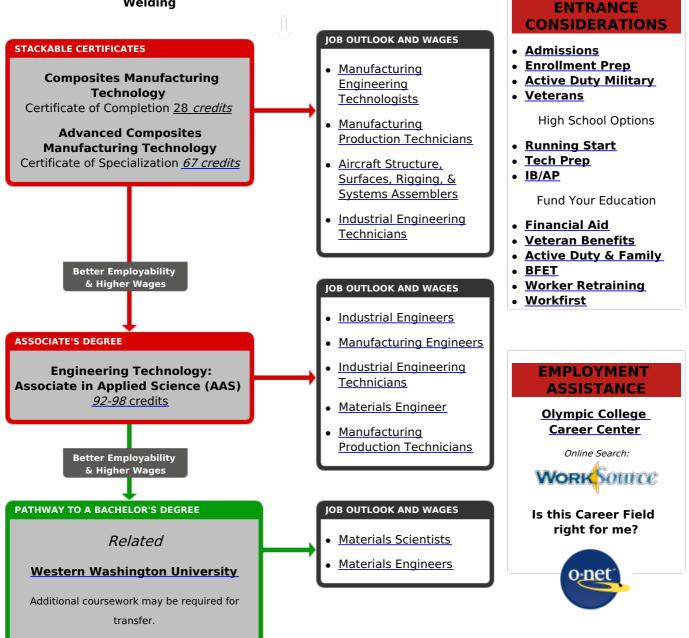

## Composites Manufacturing Technology

Michael Mitchell, Faculty Business & Technolgoy 360-475-2828 Related Programs

**Precision Machining**Welding

Successful completion will help prepare graduates with the knowledge, skills, and ability to function effectively in developing a technical project; design, construction, installation, manufacturing, testing, evaluation, research, data, or maintenance.