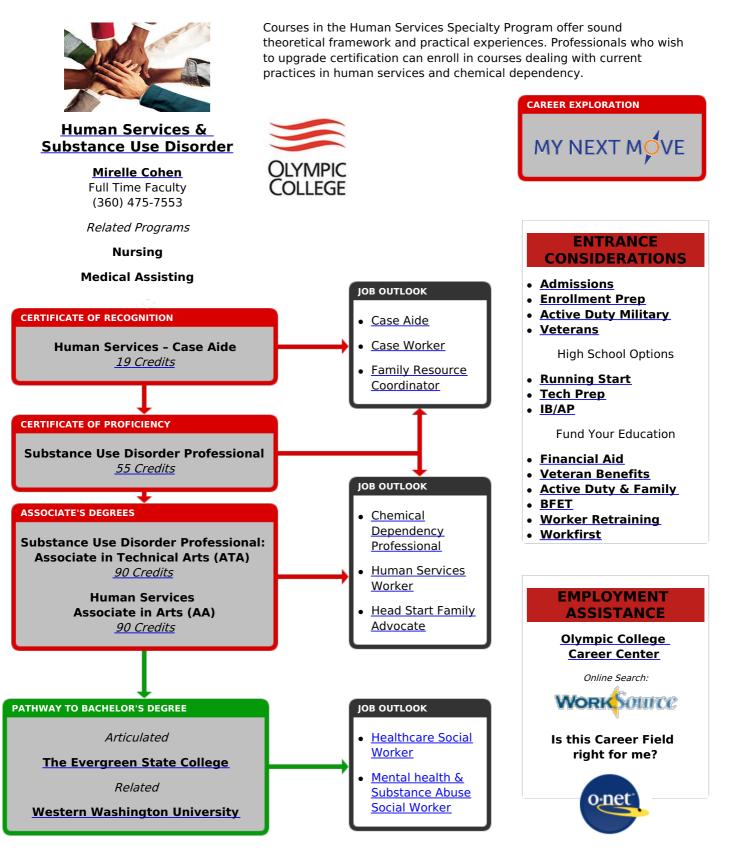

## **OC CAREER PATHWAYS Human Services & Substance Use Disorder**

Career Cluster: Human Services