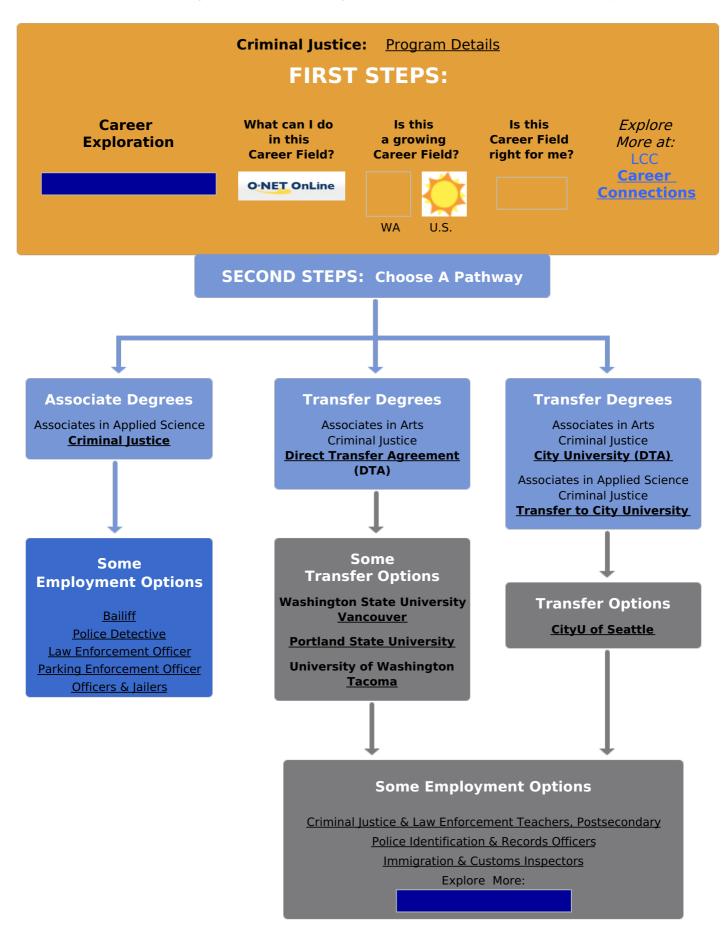

## **THIRD STEPS:**

|  | <u>Admissions</u> | <u>Financial Aid</u> | <u>Childcare</u> | <u>Transfer Credits</u> | <u>Placement</u> |
|--|-------------------|----------------------|------------------|-------------------------|------------------|
|  |                   |                      |                  |                         |                  |

1600 Maple Street, Longview, WA 98632 Phone: 360-442-2601

## PLEASE SEND COMMENTS OR CORRECTIONS TO:

## Roadmap Helpdesk

**Non-Discrimination Policy:** The Pierce College District does not discriminate on the basis of race, color, creed, religion, national origin, sex, sexual orientation, age, gender, marital status, disability, or status as a disabled or Vietnam era veteran.

| RRO | UGHT | TO Y | MOLL | RY: |
|-----|------|------|-