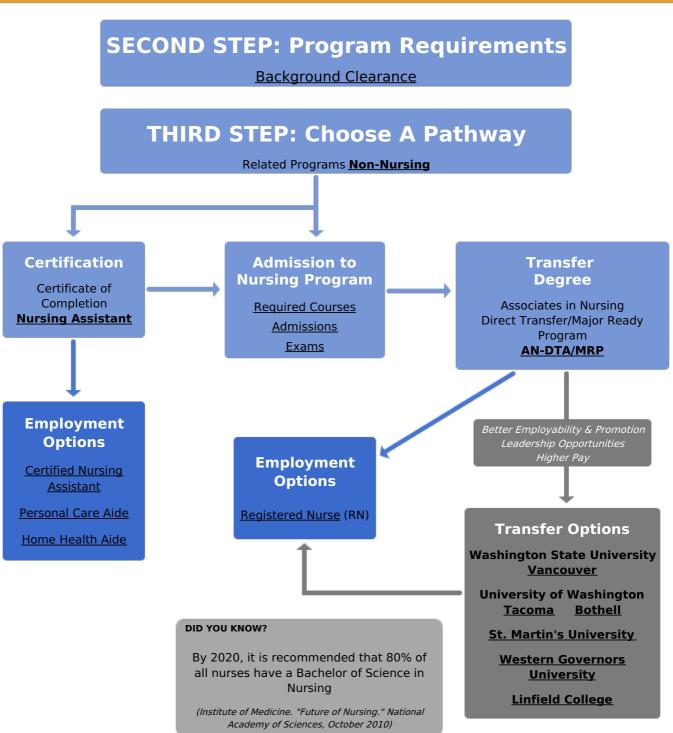

Career Cluster: Health Science Last Updated: 1-22-2019





## **FOURTH STEP: Get Started**

<u>Admissions</u> <u>Financial Aid</u>

**Childcare** 

**Transfer Credits** 

**Placement** 

1600 Maple Street, Longview, WA 98632 Phone: 360-442-2601

## PLEASE SEND COMMENTS OR CORRECTIONS TO:

## Roadmap Helpdesk

**Non-Discrimination Policy:** The Pierce College District does not discriminate on the basis of race, color, creed, religion, national origin, sex, sexual orientation, age, gender, marital status, disability, or status as a disabled or Vietnam era veteran.

| BROUGHT TO YOU | BY: |
|----------------|-----|
|----------------|-----|

| V | <i>VACal</i> | reer | paths | logo |  |
|---|--------------|------|-------|------|--|
|   |              |      |       |      |  |