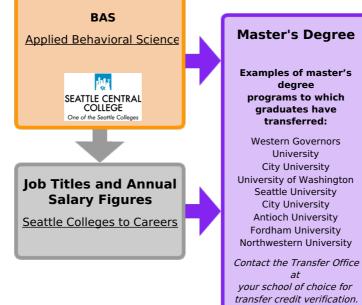

Last Updated: 4-8-2020

Bachelor of Applied Science

SEATTLE CENTRAL COLLEGE Applied Behavioral Science

## DTA

Direct Transfer Agreement

**DTA Guidelines Information** 

Articulation stipulations (See pg 18-21)

Contact the Transfer Office at your school of choice for transfer credit verification.