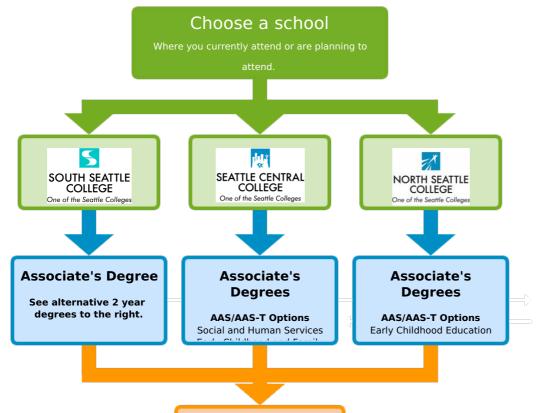

## ΑА

Associate of Arts (More academically-focused courses)

Career Cluster: Human Services

One of the Seattle Colleges

## ΔΔS

Associate of Applied Science (More applied, career-focused courses)

## AAS-T

Associate of Applied Science -Transfer (Combined of academically and career-focused courses)

## DTA

Direct Transfer Agreement

**DTA Guidelines Information** 

Articulation stipulations (See pg 18-21)

Contact the Transfer Office at your school of choice for transfer credit verification.