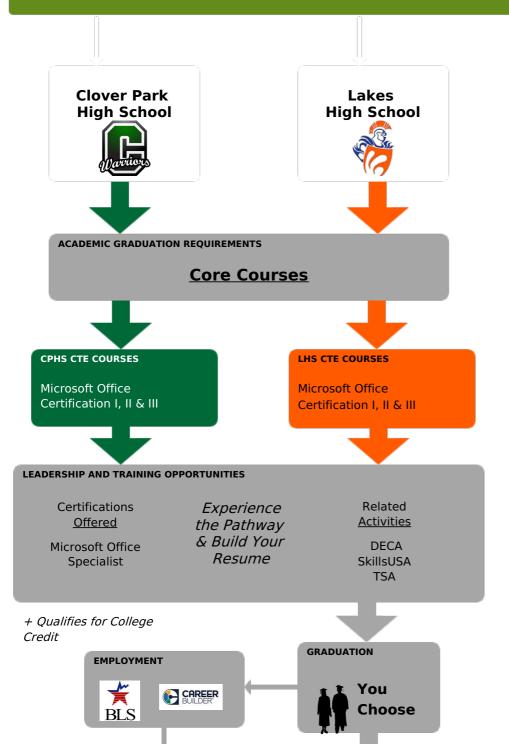

# Personalized Pathway: Business Administration

### **CAREER EXPLORATION**

What Can I do in this Career Field?

MY NEXT MOVE

Is this Career Field growing?

WA

U.S.

Will I like this Career Field?

Ask a school advisor to use:

# **Complimentary Pathways**

Looking to explore more business related options?

<u>Marketing</u>

**Finance** 

"In today's economy, the best jobs will go to the best educated -- whether they live in the United States or India or China. That's why every high school graduate needs some higher education, whether a university degree, a community college or industry certification." -President Obama This way for a living wage, more employment options, and better employability.

**PATHWAYS TO PIERCE PROGRAMS** 

## Take your credits and get started in one of these programs:

BTECH Business

Business -Transfer