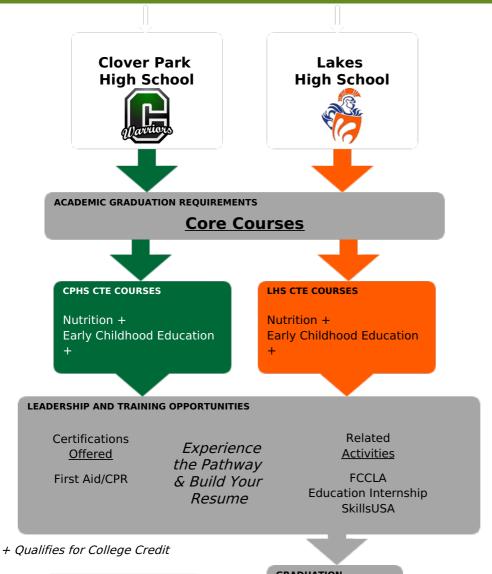

Career Cluster: Education and Training Last Updated: 12-21-2020

> Go to CPSD Pathways to Pierce Home

# Personalized Pathway: Early Childhood Services

### **CAREER EXPLORATION**

What Can I do in this Career Field?

# Take your credits and get started in one of these programs:

**Early Childhood Education** 

Related Option

Math Education - Transfer