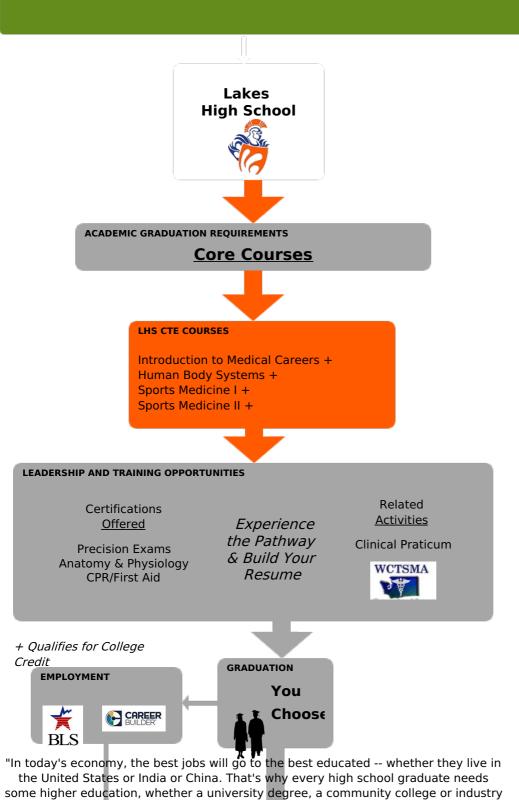

# Personalized Pathway: \*\*Sports Medicine\*\*

### CAREER EXPLORATION

What Can I do in this Career Field?

# Is this Career Field growing?

Employment Security Department

U.S.

Will I like this Career Field?

Ask a school advisor to use:

# Complimentary Pathways

Interested in other Health Science options?

## Take your credits and get started in one of these programs:

Kinesiology

Related Options:

Nursing(RN)

<u>Associate in Pre-Nursing</u> - Transfer

**Physical Therapy Assistant** 

**Emergency Medical Services** 