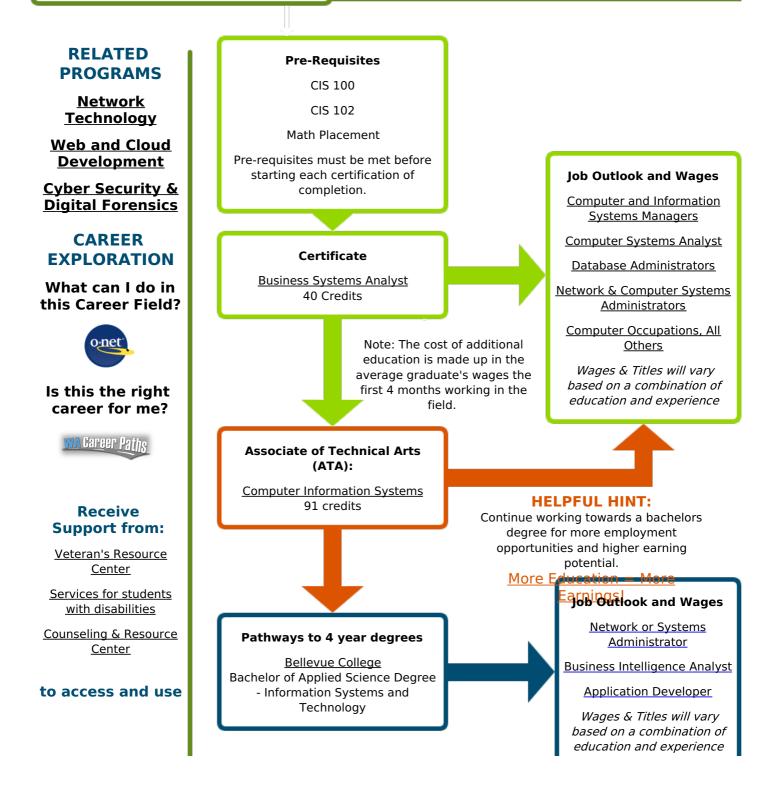

# CAREER PATHWAYS

Career Cluster: Information Technology

### **COMPUTER INFORMATION SYSTEMS**edcc.edu/careerpathways

Last Updated: 4-6-2020

## Return to Edmonds CC Career Pathways

**COMPUTER INFORMATION SYSTEMS** 