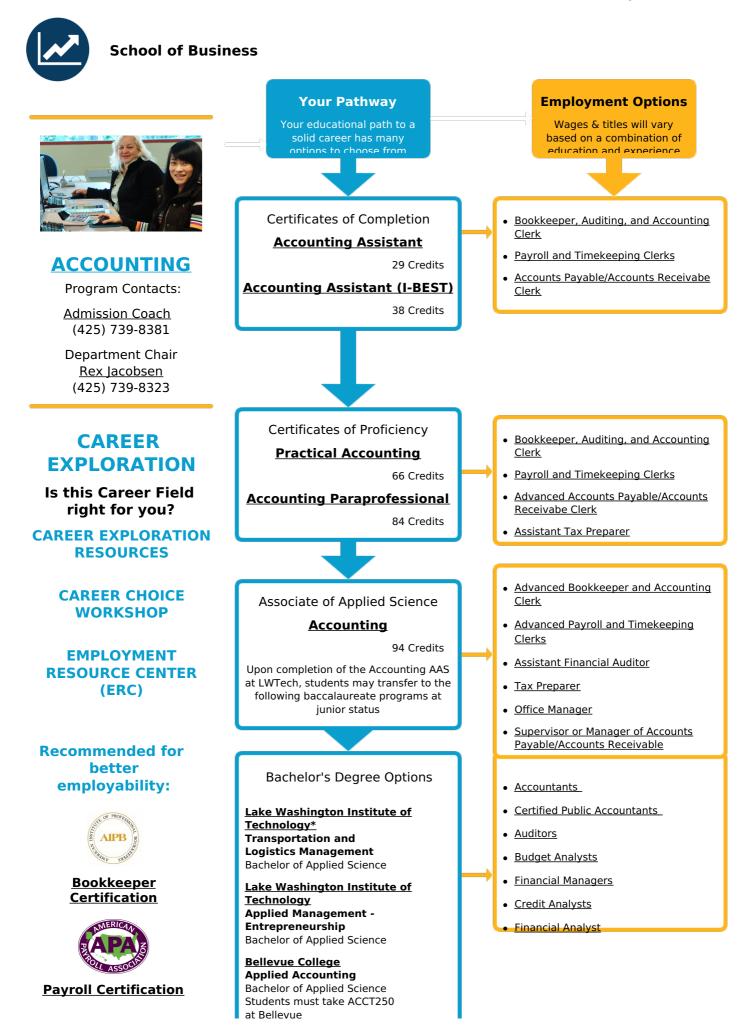

Career Cluster: Finance



| The Evergreen State College   Various Fields of Study   Bachelor of Arts (Upside Down Degree)   University of Phoenix   Accounting - Bachelor of Science   Central Washington University   Information Technology   and Administration Management   Bachelor of Applied Science   Note*Mastert's/Delgreet@ptionstvisor   ak/bitation%th collegeWTech Bachelor of   determinesettereiffer transfer and proce | Northeastern University College of<br>Professional Studies<br><u>Master of Science</u><br><u>Master of Sports Leadership</u>                                                               |  |
|-------------------------------------------------------------------------------------------------------------------------------------------------------------------------------------------------------------